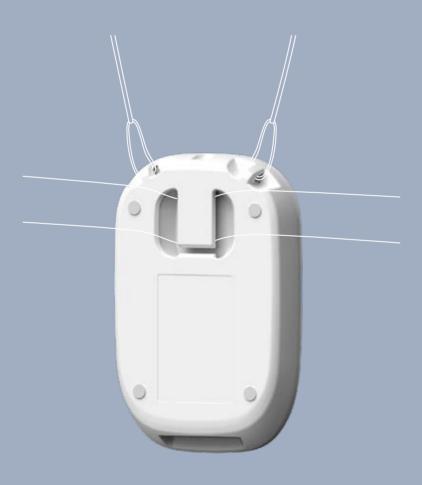

## FREE TO MOVE

Antidolor Pro was developed to ensure complete freedom of movement, even for small movements. It can be worn in two different ways, depending on your needs: you can tie it around your waist, thanks to a sturdy elastic band, or it can be hooked around your neck, thanks to an elegant fabric strap.