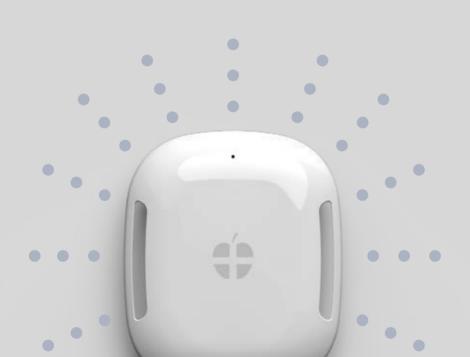

## SOLENOIDS **PATENTED**

The innovation of Antidolor Pro does not stop at the software, but includes solenoids. The Antidolor Pro inductor is developed in collaboration with INOVALAB, a spin-off of the University of Padua. The power of the diffuser is more than doubled compared to the old models: it reaches up to 250 Gauss and ensures high penetration of the treatment. To date, it is the most powerful on the market.

The absolute novelty is represented by the monodirectionality of the solenoid. Thanks to this innovation, the user will no longer have to worry about which side to position towards the body (+ or -).