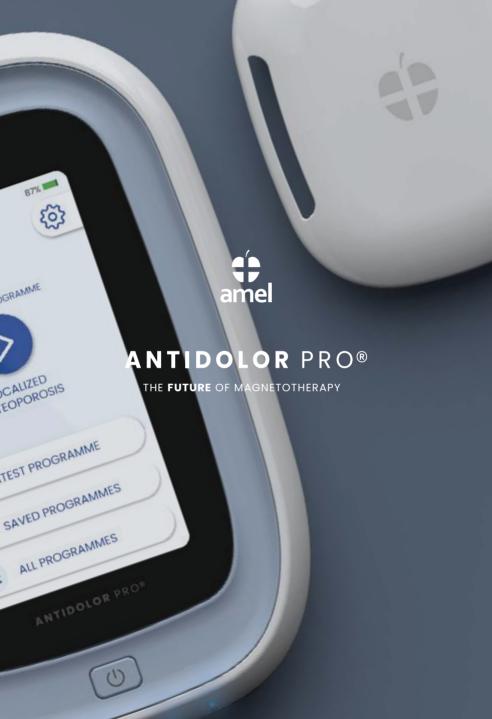

## SOLENOIDS **PATENTED**

The innovation of Antidolor Pro does not stop at the software, but includes solenoids. The Antidolor Pro inductor is developed in collaboration with INOVALAB, a spin-off of the University of Padua. The power of the diffuser is more than doubled compared to the old models: it reaches up to 250 Gauss and ensures high penetration of the treatment. To date, it is the most powerful on the market.

The absolute novelty is represented by the monodirectionality of the solenoid. Thanks to this innovation, the user will no longer have to worry about which side to position towards the body (+ or -).