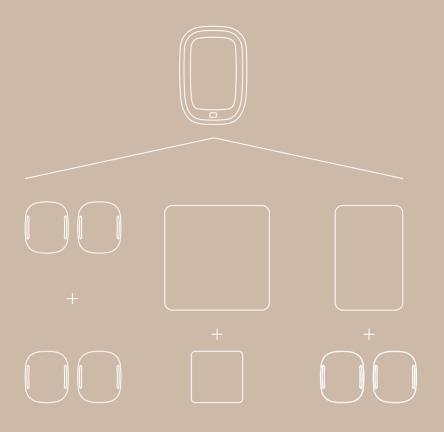

#### CONNECT ALL AMEL PRODUCTS

Antidolor Pro, thanks to its four independent output channels, which work in high and low frequency, is designed to support different accessories. The user can customize the therapy in the ways and times that are most suitable for him.

#### DOUBLE THE THERAPY

The device can be applied to multiple parts of the body or with different accessories. Antidolor Pro can be used by two people simultaneously by selecting the combined therapy option. Thanks to the touch display, setting the combined treatment mode is quick and easy.