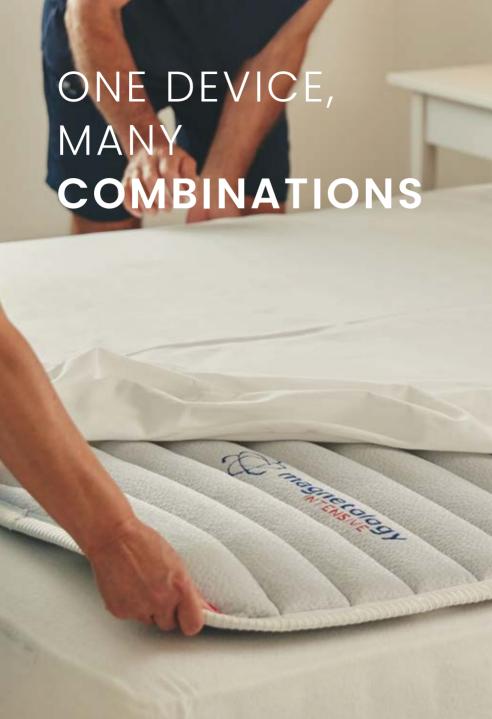

#### SLEEPING PAD INTENSIVE / OSTEOSTOP®

Total body magnetotherapy

#### CONNECT ALL AMEL PRODUCTS

Antidolor Pro, thanks to its four independent output channels, which work in high and low frequency, is designed to support different accessories. The user can customize the therapy in the ways and times that are most suitable for him.

#### DOUBLE THE THERAPY

The device can be applied to multiple parts of the body or with different accessories. Antidolor Pro can be used by two people simultaneously by selecting the combined therapy option. Thanks to the touch display, setting the combined treatment mode is quick and easy.