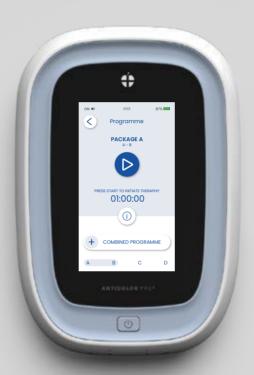

### CUSTOMIZED

START THE THERAPY WITH ONE CLICK Antidolor Pro is equipped with an innovative system that modulates the magnetic field. The most important innovation is in the scanning of the programs, which do not follow fixed parameters, but vary according to the pathology to be treated. With the therapy package function, you can set multiple treatments to start automatically one after the other or plan a customized home treatment.

#### DOUBLE THE THERAPY

The device can be applied to multiple parts of the body or with different accessories. Antidolor Pro can be used by two people simultaneously by selecting the combined therapy option. Thanks to the touch display, setting the combined treatment mode is quick and easy.