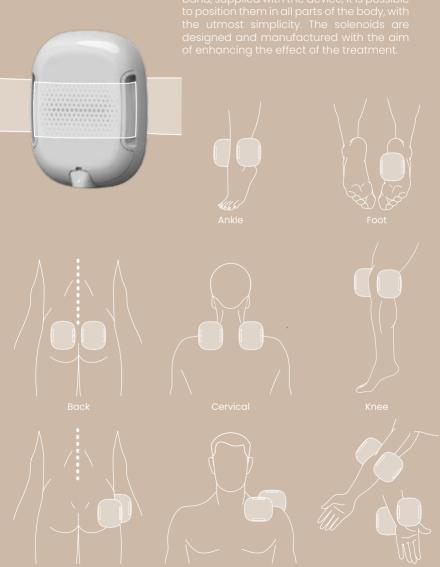

## MORE THAN 40 SPECIFIC PROGRAMS

Antidolor Pro includes more than 40 specific programs against daily pain that affects the osteo-articular system. To help the user select the most suitable treatment, the programs have been grouped by anatomical area. Unlike other magnetotherapy devices, Antidolor Pro is equipped with automatic scanning programs, which improve the effectiveness of the treatment, prolonging its benefits.

## FREE TO MOVE

Antidolor Pro was developed to ensure complete freedom of movement, even for small movements. It can be worn in two different ways, depending on your needs: you can tie it around your waist, thanks to a sturdy elastic band, or it can be hooked around your neck, thanks to an elegant fabric strap.