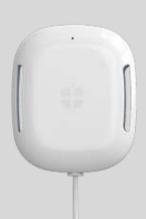

## INTUITIVE

THE TOUCH SCREEN DISPLAY MAKES NAVIGATION EASY

The Antidolor Pro interface has been designed to meet all therapy needs, while maintaining ease of use: from the home page, it is possible to access all the functions, or immediately start the last therapy performed.

### CUSTOMIZED

START THE THERAPY WITH ONE CLICK Antidolor Pro is equipped with an innovative system that modulates the magnetic field. The most important innovation is in the scanning of the programs, which do not follow fixed parameters, but vary according to the pathology to be treated. With the therapy package function, you can set multiple treatments to start automatically one after the other or plan a customized home treatment.