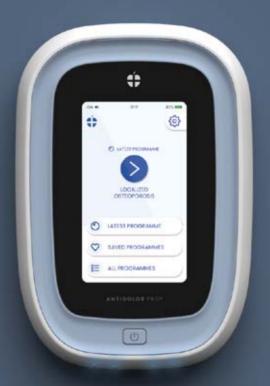

## INTUITIVE

THE TOUCH SCREEN DISPLAY MAKES NAVIGATION EASY

The Antidolor Pro interface has been designed to meet all therapy needs, while maintaining ease of use: from the home page, it is possible to access all the functions, or immediately start the last therapy performed.

### CUSTOMIZED

START THE THERAPY WITH ONE CLICK Antidolor Pro is equipped with an innovative system that modulates the magnetic field. The most important innovation is in the scanning of the programs, which do not follow fixed parameters, but vary according to the pathology to be treated. With the therapy package function, you can set multiple treatments to start automatically one after the other or plan a customized home treatment.