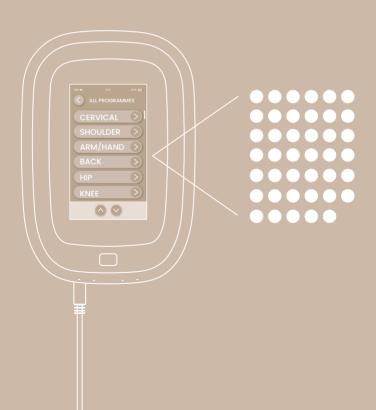

## MORE THAN 40 SPECIFIC PROGRAMS

Antidolor Pro includes more than 40 specific programs against daily pain that affects the osteo-articular system. To help the user select the most suitable treatment, the programs have been grouped by anatomical area. Unlike other magnetotherapy devices, Antidolor Pro is equipped with automatic scanning programs, which improve the effectiveness of the treatment, prolonging its benefits.

## INTUITIVE

THE TOUCH SCREEN DISPLAY MAKES NAVIGATION EASY

The Antidolor Pro interface has been designed to meet all therapy needs, while maintaining ease of use: from the home page, it is possible to access all the functions, or immediately start the last therapy performed.